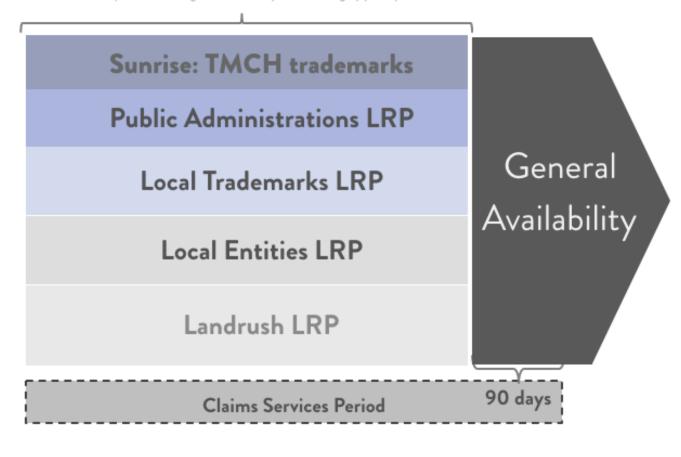

### 2. Launch Phase

The Launch Phase for .barcelona will start on 12.01.2016 12:00 UTC and will end on 15.03.2016 12:00 UTC.

During this single 63 calendar day period, five types or categories of applications will be accepted. Applications for these five categories will be accepted simultaneously and will be allocated at the end of this single 63 day Launch Phase window according to the hierarchy of priority status of each category, while always requiring compliance with the general eligibility requirements set forth in 1 above. Each category will be completely allocated (i.e. accepted, rejected or sent to contention resolution) before any name on the next category is allocated. A five day cooling off period will follow. General Availability will start on 21.03.2016 12:00 UTC.

Each claim of priority will be individually and thoroughly validated by the Registry Operator. Self declaration will not be sufficient. The categories are the following, according to priority status (from top priority to lesser priority):

# Priority 1 Category: Sunrise

End date Sunrise for TMCH validated trademarks.

# Priority 2 Category: Public Administrations Limited Registration Period

This Launch Program is intended to allow Public Administrations in the province of Barcelona to register their own names, names of public services, geographical names and names of local landmarks under their control, according to local law.

### Priority 3 Category: Local Trademarks Registration Period

Limited registration period for non-TMCH trademarks in effect in the area of influence of Barcelona (i.e. Spain trademarks, EU Community trademarks and WIPO International trademarks with effect in Spain) and geographical indications recognized by International or Catalan or Spanish legislation.

## Priority 4 Category: Local Entities Limited Registration Period

Limited registration period for other rights such as corporate names, trade names, or registered names, including clear variations and/or abbreviations thereof, of legal entities (non for profits, companies, etc.) with legal seat or place of business in the province of Barcelona.

# Priority 5 Category: Landrush

For registrants without prior rights.

Claims Services will be provided until at least 90 days from the start of General Registration, that is, from 21.03.2016 12:00 UTC to 19.06.2016 12:00 UTC.